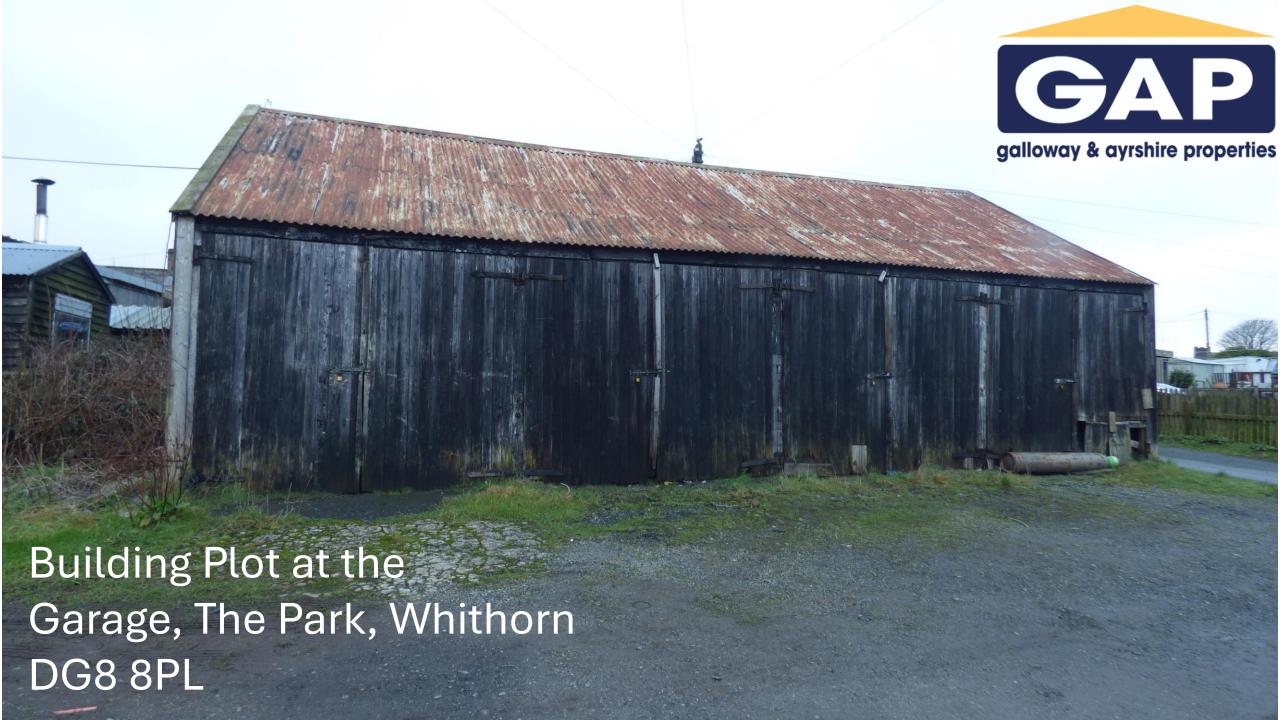

# Key Features:

- . Building plot with conditional planning permission
- . Approximate size of site 250 sq.m
- . 2 Bed detached bungalow
- . Conveniently located for local amenities, school etc
- . Full Double glazing
- . Off road parking
- .Enclosed garden to rear