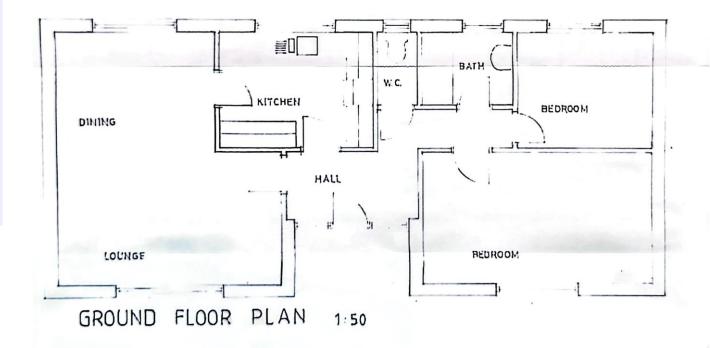

# Key Features:

- . Building plot with conditional planning permission
- . Approximate size of site 250 sq.m
- . 2 Bed detached bungalow
- . Conveniently located for local amenities, school etc
- . Full Double glazing
- . Off road parking
- .Enclosed garden to rear