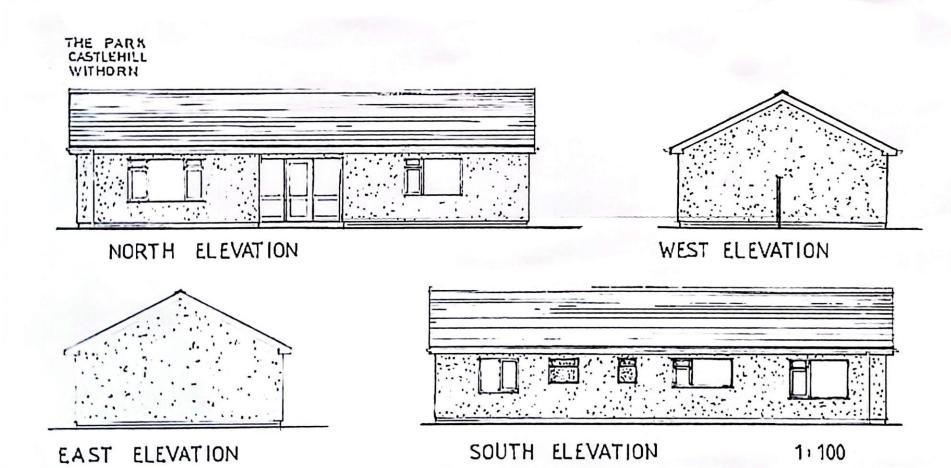

# Key Features:

- . Building plot with conditional planning permission
- . Approximate size of site 250 sq.m
- . 2 Bed detached bungalow
- . Conveniently located for local amenities, school etc
- . Full Double glazing
- . Off road parking
- .Enclosed garden to rear