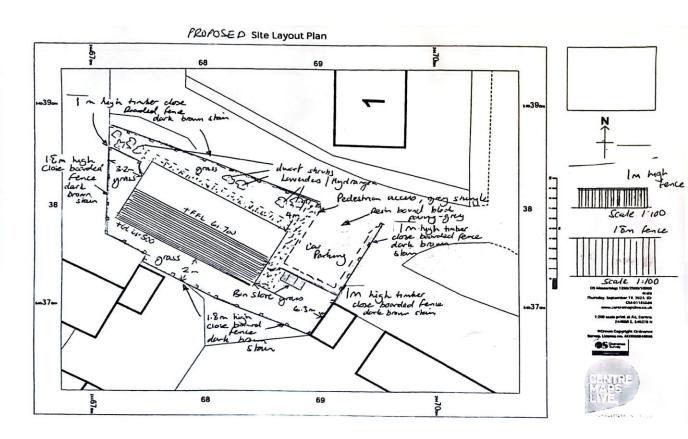

# Key Features:

- . Building plot with conditional planning permission
- . Approximate size of site 250 sq.m
- . 2 Bed detached bungalow
- . Conveniently located for local amenities, school etc
- . Full Double glazing
- . Off road parking
- .Enclosed garden to rear

# **NOTES**

Planning details available from Dumfries & Galloway Council, application dated 14 October 2024, reference 24/2132/FUL, **granted Planning Permission** 